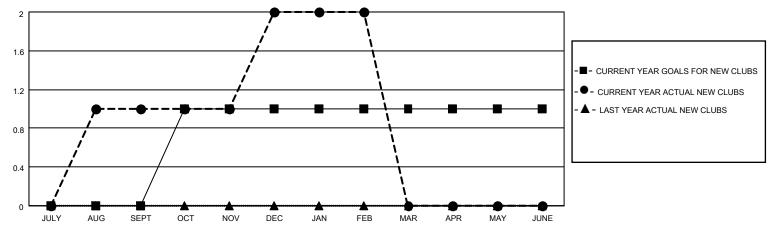

### GOALS AND ACTUAL NEW CLUBS CUMULATIVE

## District N 1

Results as of: 2/28/2021

| Clubs         |               |             |               | Members               |                       |                         |                                                    |  |  |
|---------------|---------------|-------------|---------------|-----------------------|-----------------------|-------------------------|----------------------------------------------------|--|--|
|               | RESULTS FOR   | R 2020-2021 |               | RESULTS FOR 2020-2021 |                       |                         |                                                    |  |  |
| QUARTER       | NEW CLUB GOAL | NEW CLUBS   | DROPPED CLUBS | QUARTER MEMB          | ER GROWTH NET<br>GOAL | MEMBER GROWTH<br>ACTUAL | DROPPED<br>MEMBERS ACTUAL<br>(including transfers) |  |  |
| JULY/AUG/SEPT | 0             | 1           | 0             | JULY/AUG/SEPT         | 10                    | 36                      | 23                                                 |  |  |
| OCT/NOV/DEC   | 1             | 1           | 0             | OCT/NOV/DEC           | 0                     | 62                      | 63                                                 |  |  |
| JAN/FEB/MAR   | 0             | 0           | 1             | JAN/FEB/MAR           | 10                    | 11                      | 29                                                 |  |  |
| APR/MAY/JUNE  | 0             | 0           | 0             | APR/MAY/JUNE          | 10                    | 0                       | 0                                                  |  |  |