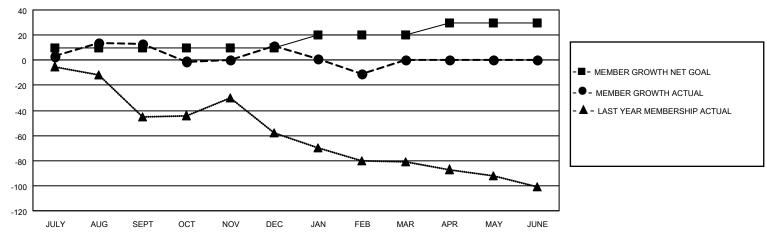

### GOALS AND ACTUAL MEMBERS CUMULATIVE

| DROPPED CLUBS: 1          |     | 29 CLUBS OF 80 ADDED 1 OR MORE<br>NEW MEMBERS | GENDER DISTRIBUTION  MALE 1,262 (74.28%) |              |     |
|---------------------------|-----|-----------------------------------------------|------------------------------------------|--------------|-----|
| DROPPED MEMBERS           |     |                                               | FEMALE                                   | 437 (25.72%) |     |
| DECEASED                  | 23  | CLICK HERE FOR CUMULATIVE                     | TOTAL FAMILY UNIT MEMBERS                |              | 278 |
| CLUB CANCELLED 9 OTHER 83 |     | MEMBERSHIP DATA                               | FAMILY MEMBERS PAYING HALF               |              | 141 |
| TOTAL                     | 115 |                                               | DUES                                     |              |     |

## District N 1

Results as of: 2/28/2021

| Clubs         |               |             |               | Members               |                       |                         |                                                    |  |  |
|---------------|---------------|-------------|---------------|-----------------------|-----------------------|-------------------------|----------------------------------------------------|--|--|
|               | RESULTS FOR   | R 2020-2021 |               | RESULTS FOR 2020-2021 |                       |                         |                                                    |  |  |
| QUARTER       | NEW CLUB GOAL | NEW CLUBS   | DROPPED CLUBS | QUARTER MEMB          | ER GROWTH NET<br>GOAL | MEMBER GROWTH<br>ACTUAL | DROPPED<br>MEMBERS ACTUAL<br>(including transfers) |  |  |
| JULY/AUG/SEPT | 0             | 1           | 0             | JULY/AUG/SEPT         | 10                    | 36                      | 23                                                 |  |  |
| OCT/NOV/DEC   | 1             | 1           | 0             | OCT/NOV/DEC           | 0                     | 62                      | 63                                                 |  |  |
| JAN/FEB/MAR   | 0             | 0           | 1             | JAN/FEB/MAR           | 10                    | 11                      | 29                                                 |  |  |
| APR/MAY/JUNE  | 0             | 0           | 0             | APR/MAY/JUNE          | 10                    | 0                       | 0                                                  |  |  |